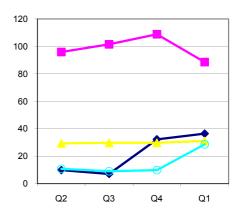

Joint Funded Established Posts

External Funded Established Posts

Externally funded post FTE has increased by 4.0 FTE during quarter one.

|                           | External Funding |        |        |        |
|---------------------------|------------------|--------|--------|--------|
|                           | Q2               | Q3     | Q4     | Q1     |
| Chief Executive           | 9.81             | 7.00   | 32.30  | 36.46  |
| Children and Young People | 95.94            | 101.48 | 108.86 | 88.57  |
| Community Services        | 29.35            | 29.75  | 29.75  | 31.01  |
| Environment               | 10.76            | 8.96   | 9.77   | 28.64  |
| Total                     | 145.86           | 147.19 | 180.67 | 184.68 |

## <u>KEY</u>

| Chief Executive           | diamond  |
|---------------------------|----------|
| Children and Young People | square   |
| Community Services        | triangle |
| Environment               | circle   |