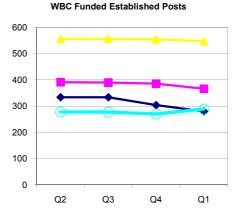

WBC funded post FTE has <u>decreased</u> by 31.71 FTE during quarter one.

|                           | WBC Funded (incl. DSG) |         |         |         |
|---------------------------|------------------------|---------|---------|---------|
|                           | Q2                     | Q3      | Q4      | Q1      |
| Chief Executive           | 333.85                 | 333.66  | 303.69  | 280.03  |
| Children and Young People | 390.76                 | 389.26  | 385.56  | 366.10  |
| Community Services        | 555.90                 | 556.11  | 554.40  | 546.98  |
| Environment               | 277.47                 | 277.13  | 269.74  | 288.58  |
| Total                     | 1557.98                | 1556.16 | 1513.39 | 1481.69 |

## <u>KEY</u>

| Chief Executive           | diamond  |
|---------------------------|----------|
| Children and Young People | square   |
| Community Services        | triangle |
| Environment               | circle   |