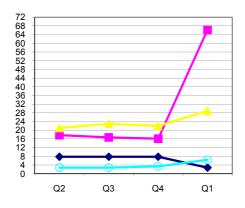

Joint funding for posts has increased by 55.06 FTE during quarter one.

|                           | Joint Funding |       |       |        |
|---------------------------|---------------|-------|-------|--------|
|                           | Q2            | Q3    | Q4    | Q1     |
| Chief Executive           | 7.76          | 7.76  | 7.76  | 2.76   |
| Children and Young People | 17.72         | 16.72 | 16.13 | 66.19  |
| Community Services        | 21.05         | 22.95 | 21.95 | 28.95  |
| Environment               | 2.81          | 2.81  | 3.41  | 6.41   |
| Total                     | 49.34         | 50.24 | 49.24 | 104.30 |

## <u>KEY</u>

| Chief Executive           | diamond  |
|---------------------------|----------|
| Children and Young People | square   |
| Community Services        | triangle |
| Environment               | circle   |